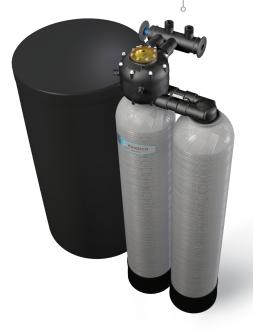

**Soft Water, Countercurrent Regeneration:** You'll enjoy the benefits of improved system efficiency and water quality thanks to Kinetico's superior regeneration process.

**Twin Tank System:** One tank is always in service, even during regeneration, for an unlimited supply of clean, soft water.

**5 Year Limited Warranty:** Rest assured, we stand behind our products.

Model Shown: 735

## **Available Models:**

735

935

Independent Laboratory Certification