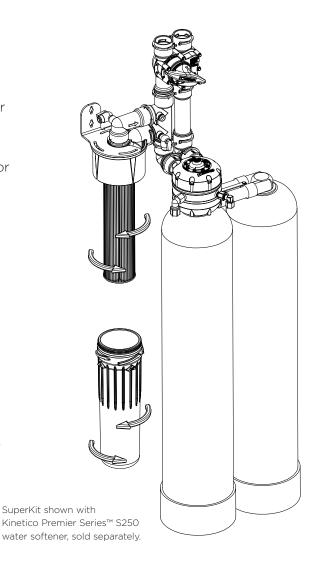

## What Makes The Kinetico SuperKit™ Different?

- 1. High Flow System. Entire system uses 1.25" connections to deliver the highest flow at the highest pressure. Perfectly suited for larger plumbing.
- 2. Single-Handle Control By-pass. Easy-to-operate valve with color coded positions for service, by-pass and off.
- 3. Quick-Change Filter. Removes sediment to protect your water treatment investment. Easy pressure relief. Tool-free filter changes. No lost wrenches.
- 4. Variety of High Performance Cartridge Options. High flow cartridges offer a large surface area for improved filtration.
- 5. Convenient Connections. Makes the addition of drinking water systems and pressure gauges simple, easy and accessible.
- 6. Robust Construction. Heavy-duty materials and lock-together parts stand up to adverse conditions and corrosive environments.
- Outstanding Warranty. Dependability and peace of mind.

Note: Sumps are available in amber (10" only) and black (10" or 16").